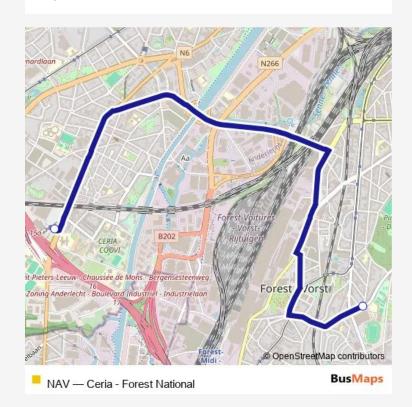

## Bus NAV Ceria - Forest National

Go to website

Direction

Ceria — Forest National

2 stops

Open route schedule

Ceria

**Forest National** 

Route info

Direction: Ceria

Stops: 2

Trip Duration: 0 hour 18 min

NAV Bus time schedules and route maps are available in an offline PDF at busmaps.com. Use the busmaps.com website to see live bus times, train schedule or subway schedule, and step-by-step directions for all public transit in Brussels