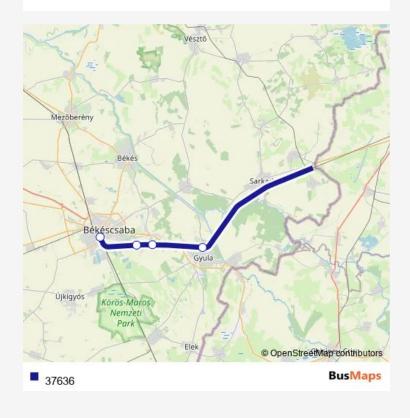

Rail 37636 Go to website

Direction
undefined — undefined
0 stops
Open route schedule

| Route schedule undefined — undefined |       |
|--------------------------------------|-------|
| Monday                               | 16:50 |
| Tuesday                              | 16:50 |
| Wednesday                            | 16:50 |
| Thursday                             | 16:50 |
| Friday                               | 16:50 |
| Saturday                             | _     |
| Sunday                               | _     |

Route info

Direction:

Stops: 0

Trip Duration: — min

37636 Rail time schedules and route maps are available in an offline PDF at busmaps.com. Use the busmaps.com website to see live bus times, train schedule or subway schedule, and step-by-step directions for all public transit in Bekescsaba