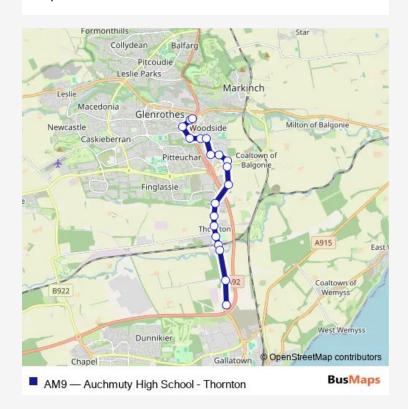

Route info

Direction:

Stops: 0

Trip Duration: — min

| Open route schedule   |
|-----------------------|
| Auchmuty High School  |
| Auchmuty High School  |
| Falcon Drive          |
| Poplar Road           |
| St Margaret's Church  |
| Woodside Inn          |
| Newark Road North     |
| Newark Place          |
| Coaltown Roundabout   |
| West Coaltown         |
| Blackwood Way         |
| Lochtyview Way        |
| Burnbank Terrace      |
| Station Road          |
| Crown Hotel           |
| Railway Station       |
| Riverside             |
| Easter Balbeggie Farm |
| Redhouse Roundabout   |

Auchmuty High School — Redhouse Roundabout

**Direction** 

19 stops

| Route schedule Auchmuty High School — Redhouse Roundabout |       |
|-----------------------------------------------------------|-------|
| Monday                                                    | 15:20 |
| Tuesday                                                   | 15:20 |
| Wednesday                                                 | 14:30 |
| Thursday                                                  | 14:30 |
| Friday                                                    | 14:30 |
| Saturday                                                  | _     |
| Sunday                                                    | _     |