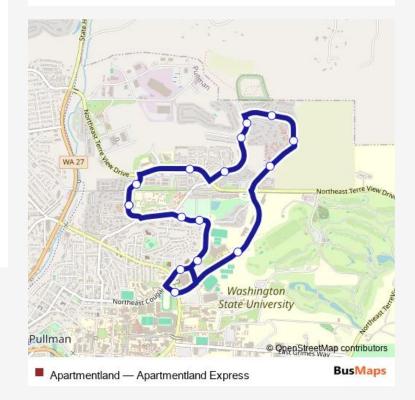

## Direction

Steptoe Village — Steptoe Village

16 stops

Open route schedule

Steptoe Village

The Grove

**Boulder Creek** 

opp. Summer Hill

opp. Cougar Crest

Pine Ridge Upper

opp. Birch Hills

Maple Valley

Aspen Village

Rec. Center on North Fairway

Concordia Lutheran Church

Flag Lane east bound

Rec. Center on Orchard

Nez Perce Village

Valley Playfields

Steptoe Village

| Route schedule<br>Steptoe Village — Steptoe Village |             |
|-----------------------------------------------------|-------------|
| Monday                                              | 06:50-18:26 |
| Tuesday                                             | 06:50-18:26 |
| Wednesday                                           | 06:50-18:26 |
| Thursday                                            | 06:50-18:26 |
| Friday                                              | 06:50-18:26 |
| Saturday                                            | _           |
| Sunday                                              | _           |