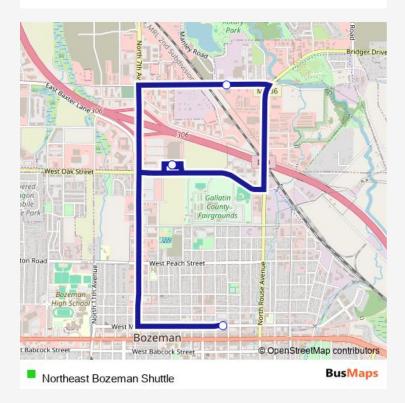

| 09:35-18:55 |  |
| Wednesday                                                                                            | 09:35-18:55 |  |
| Thursday                                                                                             | 09:35-18:55 |  |
| Friday                                                                                               | 09:35-18:55 |  |
| Saturday                                                                                             | _           |  |
| Sunday                                                                                               | _           |  |

### Route info

Direction: Mendenhall & Black (Downtown Transfer Station)

Stops: 4

Trip Duration: 0 hour 25 min



| <b>Direction</b><br>Walmart (Lawn & Garden door) — Mendenhall & Black<br>(Downtown Transfer Station)                       | Route schedule<br>Walmart (Lawn & Garden door) — Mendenhall & Black<br>(Downtown Transfer Station) |             |
|----------------------------------------------------------------------------------------------------------------------------|----------------------------------------------------------------------------------------------------|-------------|
| 3 stops                                                                                                                    | Monday                                                                                             | 12:55-15:10 |
| Open route schedule<br>Walmart (Lawn & Garden door)<br>Hrdc Market Pla