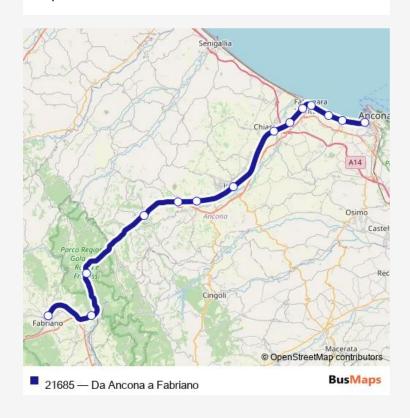

## Rail 21685 Da Ancona a Fabriano

Go to website

Direction
undefined — undefined
0 stops
Open route schedule

| Route schedule undefined — undefined |       |
|--------------------------------------|-------|
| Monday                               | 15:45 |
| Tuesday                              | 15:45 |
| Wednesday                            | 15:45 |
| Thursday                             | 15:45 |
| Friday                               | 15:45 |
| Saturday                             | 15:45 |
| Sunday                               | _     |