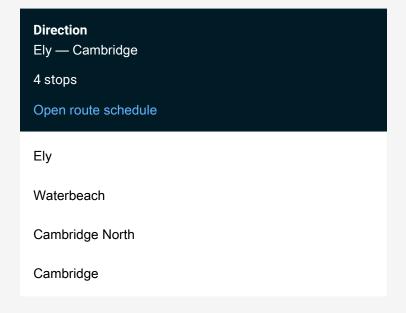

Route info

Direction: Ely

Stops: 4

Trip Duration: 0 hour 57 min

TI:Ely->Cbg Rail Replacement Bus Service time schedules and route maps are available in an offline PDF at busmaps.com. Use the busmaps.com website to see live bus times, train schedule or subway schedule, and step-by-step directions for all public transit in Cambridge