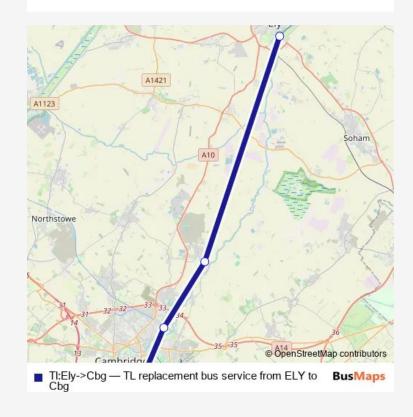

Route info

Direction: Ely

Stops: 4

Trip Duration: 0 hour 57 min

TI:Ely->Cbg Rail Replacement Bus Service time schedules and route maps are available in an offline PDF at busmaps.com. Use the busmaps.com website to see live bus times, train schedule or subway schedule, and step-by-step directions for all public transit in Cambridge