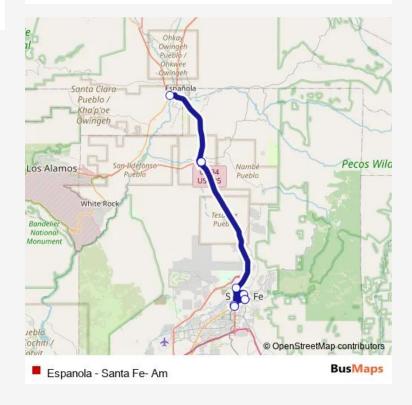

## Bus Espanola - Santa Fe- Am

Go to website

**Direction** 

Espanola — Pojoaque- Cities of Gold Casino

10 stops

Open route schedule

Espanola

Pojoaque- Cities of Gold Casino

Sheridan Avenue Transit Center

Capitol

Alta Vista Street (Nb)

South Capitol Station

Alta Vista Street (Sb)

Capitol

Santa Fe Lot

Pojoaque- Cities of Gold Casino