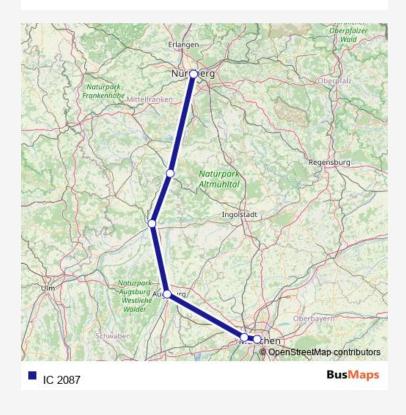

## Rail IC 2087

Route info

Direction:

Stops: 0

Trip Duration: - min

IC 2087 Rail time schedules and route maps are available in an offline PDF at busmaps.com. Use the busmaps.com website to see live bus times, train schedule or subway schedule, and step-by-step directions for all public transit in Munich