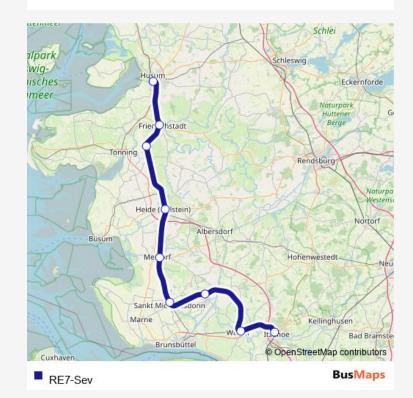

## Direction Itzehoe — Husum 9 stops Open route schedule Itzehoe Wilster Burg(Dithm) St Michaelisdonn Meldorf Heide(Holst) Lunden Friedrichstadt

| Route schedule<br>Itzehoe — Husum |       |
|-----------------------------------|-------|
| Monday                            | _     |
| Tuesday                           | _     |
| Wednesday                         | _     |
| Thursday                          | _     |
| Friday                            | _     |
| Saturday                          | 00:42 |
| Sunday                            | _     |

Route info

Direction: Itzehoe

Stops: 9

Trip Duration: 2 hour 50 min

RE7-Sev Bus time schedules and route maps are available in an offline PDF at busmaps.com. Use the busmaps.com website to see live bus times, train schedule or subway schedule, and step-by-step directions for all public transit in Heide