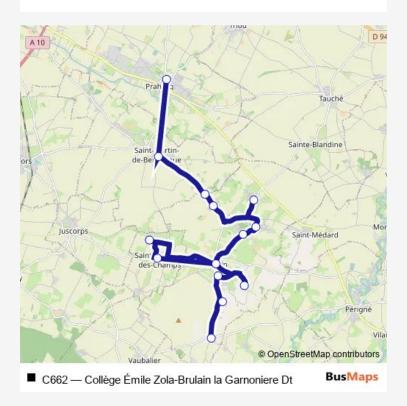

## Bus C662 Collège Émile Zola-Brulain la Garnoniere Dt

Go to website

Route info

Direction:

Stops: 0

Trip Duration: - min

C662 Bus time schedules and route maps are available in an offline PDF at busmaps.com. Use the busmaps.com website to see live bus times, train schedule or subway schedule, and step-by-step directions for all public transit in Niort