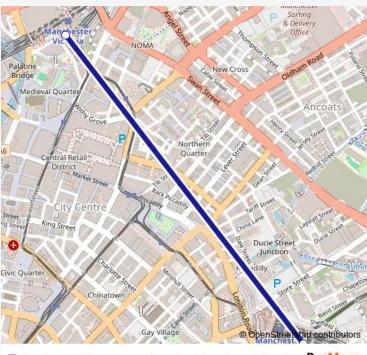

## **BusMaps**

Direction

2 stops

Manchester Piccadilly -

Open route schedule

Manchester Piccadilly

Manchester Victoria

## Rail Replacement Bus Service Northern Manchester Piccadilly - Manchester Victoria

Go to website

| Manchester Victoria | Route schedule<br>Manchester Piccadilly — Ma |
|---------------------|----------------------------------------------|
|                     | Monday                                       |
|                     | Tuesday                                      |
|                     | Wednesday                                    |
|                     | Thursday                                     |
|                     | Friday                                       |
|                     |                                              |

Manchester Piccadilly — Manchester Victoria Monday – Tuesday – Wednesday – Thursday – Friday – Saturday 24:35<sup>+1</sup> Sunday 00:35

Route info

Direction: Manchester Piccadilly

Stops: 2

Trip Duration: 0 hour 9 min