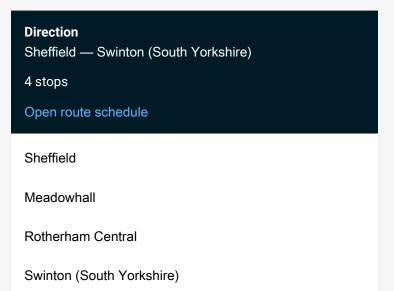

Route info

Direction: Sheffield

Stops: 4

Trip Duration: 0 hour 42 min

| Swinton (South Yorkshire) — Sheffield |
|---------------------------------------|
| 4 stops                               |
| Open route schedule                   |
|                                       |
| Swinton (South Yorkshire)             |
| Rotherham Central                     |
|                                       |
| Meadowhall                            |
| Sheffield                             |
|                                       |
|                                       |