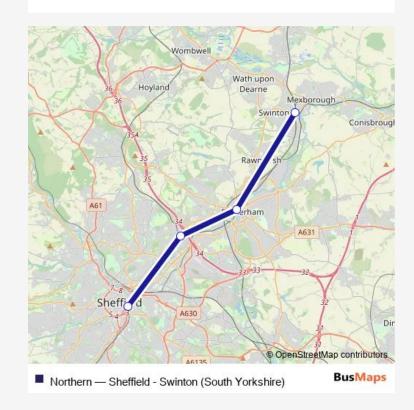

Route info

Direction: Sheffield

Stops: 4

Trip Duration: 0 hour 42 min

| Swinton (South Yorkshire) — Sheffield |
|---------------------------------------|
| 4 stops                               |
| Open route schedule                   |
|                                       |
| Swinton (South Yorkshire)             |
| Rotherham Central                     |
|                                       |
| Meadowhall                            |
| Sheffield                             |
|                                       |
|                                       |