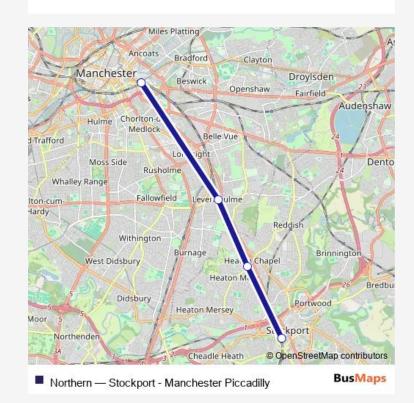

## Direction Stockport — Manchester Piccadilly 4 stops Open route schedule Stockport Heaton Chapel Levenshulme Manchester Piccadilly

| Route schedule Stockport — Manchester Piccadilly |       |
|--------------------------------------------------|-------|
| Monday                                           | 23:59 |
| Tuesday                                          | 23:59 |
| Wednesday                                        | 23:59 |
| Thursday                                         | 23:59 |
| Friday                                           | _     |
| Saturday                                         | _     |
| Sunday                                           | _     |