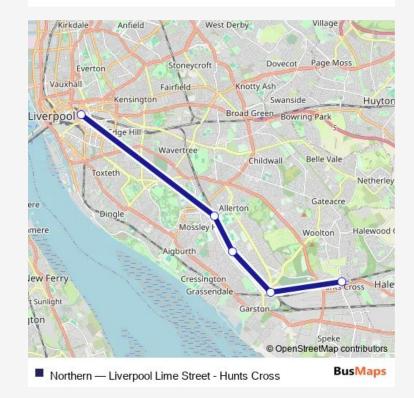

Route info

Direction: Liverpool Lime Street

Stops: 5

Trip Duration: 0 hour 32 min

| Hunts Cross — Liverpool Lime Street |  |
|-------------------------------------|--|
| 5 stops                             |  |
| Open route schedule                 |  |
| Hunts Cross                         |  |
| Liverpool South Parkway             |  |
| West Allerton                       |  |
| Mossley Hill                        |  |
| Liverpool Lime Street               |  |
|                                     |  |