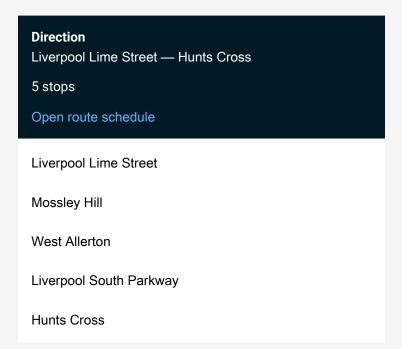

Route info

Direction: Liverpool Lime Street

Stops: 5

Trip Duration: 0 hour 32 min

| Hunts Cross — Liverpool Lime Street |  |
|-------------------------------------|--|
| 5 stops                             |  |
| Open route schedule                 |  |
| Hunts Cross                         |  |
| Liverpool South Parkway             |  |
| West Allerton                       |  |
| Mossley Hill                        |  |
| Liverpool Lime Street               |  |
|                                     |  |