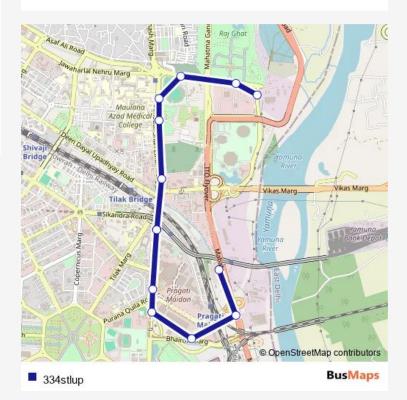

## Direction

Delhi Sachivalaya (Raj Ghat Power House) — Indraprastha Cluster Depot

13 stops

Open route schedule

Delhi Sachivalaya (Raj Ghat Power House)

Rajghat Gandhi Darshan

Ambedkar Stadium Terminal

Delhi Gate

Shaheed Park (Bhagat Singh Terminal)

lto

Supreme Court

Supreme Court / Pragati Maidan Metro Station

Pragati Maidan Gate 5

Itpo Gate No. 3

Pragati Maidan (Bhairon Marg)

Pragati Power Station