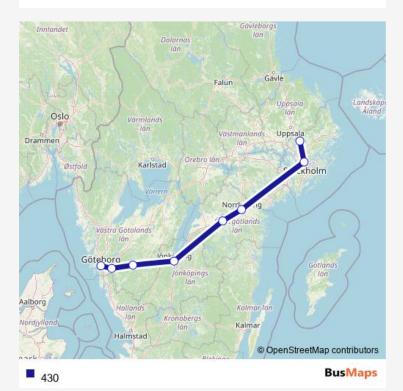

## Express Bus Service 430

Go to website

Direction
undefined — undefined
0 stops
Open route schedule

| Route schedule<br>undefined — undefined |       |
|-----------------------------------------|-------|
| Monday                                  | _     |
| Tuesday                                 | _     |
| Wednesday                               | _     |
| Thursday                                | 22:55 |
| Friday                                  | -     |
| Saturday                                | -     |
| Sunday                                  | 23:05 |

Route info
No Stops

Route schedule undefined — Und

430 Express Bus Service time schedules and route maps are available in an offline PDF at busmaps.com. Use the busmaps.com website to see live bus times, train schedule or subway schedule, and step-by-step directions for all public transit in Goeteborg