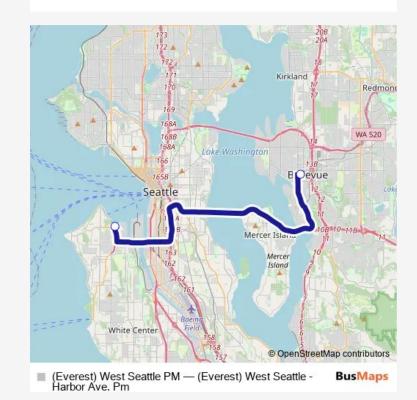

## **BusMaps**

Bus (Everest) West Seattle PM (Everest) West Seattle - Harbor Ave. Pm

Go to website

## **Direction**

Everest — Everest - West Seattle - Harbor Ave.

2 stops

Open route schedule

**Everest** 

Everest - West Seattle - Harbor Ave.

| Route schedule  Everest — Everest - West Seattle - Harbor Ave. |             |
|----------------------------------------------------------------|-------------|
| Monday                                                         | 16:05-17:05 |
| Tuesday                                                        | 16:05-17:05 |
| Wednesday                                                      | 16:05-17:05 |
| Thursday                                                       | 16:05-17:05 |
| Friday                                                         | 16:05-17:05 |
| Saturday                                                       | _           |
| Sunday                                                         | _           |

Route info

Direction: Everest

Stops: 2

Trip Duration: 0 hour 45 min

(Everest) West Seattle PM Bus time schedules and route maps are available in an offline PDF at busmaps.com. Use the busmaps.com website to see live bus times, train schedule or subway schedule, and step-by-step directions for all public transit in