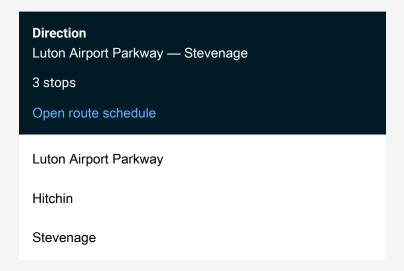

## Rail Replacement Bus Service Gn:Ltn->Svg GN replacement bus service from LTN to Svg

Go to website

| Route schedule<br>Luton Airport Parkway — Stevenage |             |
|-----------------------------------------------------|-------------|
| Monday                                              | _           |
| Tuesday                                             | _           |
| Wednesday                                           | _           |
| Thursday                                            | _           |
| Friday                                              | _           |
| Saturday                                            | _           |
| Sunday                                              | 07:00-22:00 |

Route info

Direction: Luton Airport Parkway

Stops: 3

Trip Duration: 0 hour 50 min

Gn:Ltn->Svg Rail Replacement Bus Service time schedules and route maps are available in an offline PDF at busmaps.com. Use the busmaps.com website to see live bus times, train schedule or subway schedule, and step-by-step directions for all public transit in Luton