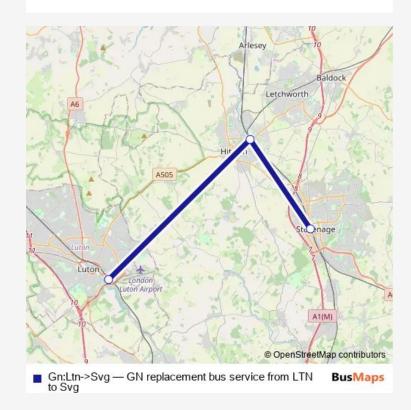

## Rail Replacement Bus Service Gn:Ltn->Svg GN replacement bus service from LTN to Svg

Go to website

| Route schedule<br>Luton Airport Parkway — Stevenage |             |
|-----------------------------------------------------|-------------|
| Monday                                              | _           |
| Tuesday                                             | _           |
| Wednesday                                           | _           |
| Thursday                                            | _           |
| Friday                                              | _           |
| Saturday                                            | _           |
| Sunday                                              | 07:00-22:00 |

Route info

Direction: Luton Airport Parkway

Stops: 3

Trip Duration: 0 hour 50 min

Gn:Ltn->Svg Rail Replacement Bus Service time schedules and route maps are available in an offline PDF at busmaps.com. Use the busmaps.com website to see live bus times, train schedule or subway schedule, and step-by-step directions for all public transit in Luton