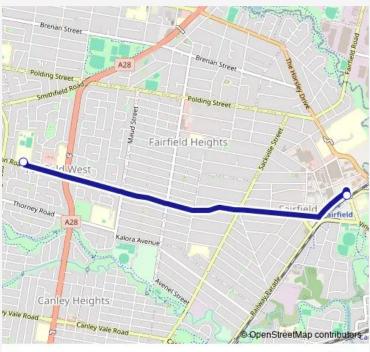

## Direction

Westfields Sports High School, Bus Bay — Fairfield Station, Stand F

2 stops

Open route schedule

Westfields Sports High School, Bus Bay

Fairfield Station, Stand F

| Route schedule<br>Westfields Sports High School, Bus Bay — Fairfie<br>tion, Stand F | ld Sta- |
|-------------------------------------------------------------------------------------|---------|
| Monday                                                                              | 13:19   |
| Tuesday                                                                             | _       |
| Wednesday                                                                           | 13:19   |
| Thursday                                                                            | 13:19   |
| Friday                                                                              | 13:19   |
| Saturday                                                                            | _       |
| Sunday                                                                              | _       |