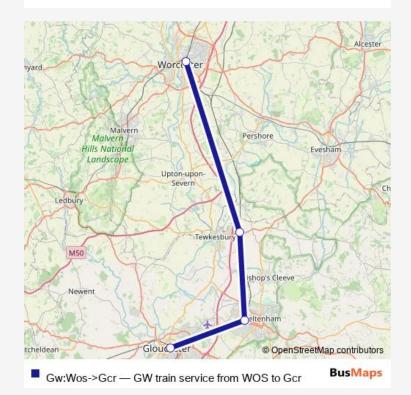

## **Direction**

Worcester Shrub Hill — Gloucester

4 stops

## Open route schedule

Worcester Shrub Hill

Ashchurch for Tewkesbury

Cheltenham Spa

Gloucester

| Route schedule<br>Worcester Shrub Hill — Gloucester |             |
|-----------------------------------------------------|-------------|
| Monday                                              | 07:08-22:37 |
| Tuesday                                             | 22:37       |
| Wednesday                                           | 22:37       |
| Thursday                                            | 22:37       |
| Friday                                              | _           |
| Saturday                                            | 22:30-22:32 |
| Sunday                                              | 11:00       |