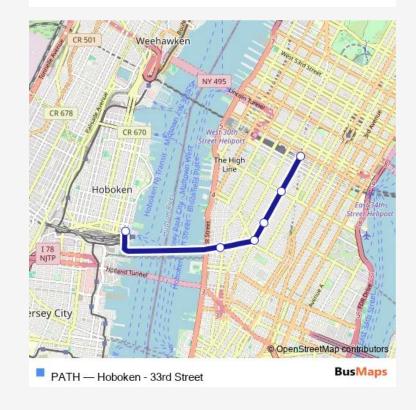

## Rail PATH Hoboken - 33rd Street

Go to website

Direction

33rd Street — Hoboken

6 stops

Open route schedule

33rd Street

23rd Street

14th Street

9th Street

**Christopher Street** 

Hoboken

| Route schedule<br>33rd Street — Hoboken |             |
|-----------------------------------------|-------------|
| Monday                                  | 06:15-22:47 |
| Tuesday                                 | 06:15-22:47 |
| Wednesday                               | 06:15-22:47 |
| Thursday                                | 06:15-22:47 |
| Friday                                  | 06:15-22:47 |
| Saturday                                | 10:05-23:45 |
| Sunday                                  | 10:05-23:45 |

Route info

Direction: 33rd Street

Stops: 6

Trip Duration: 0 hour 16 min

| Open route schedule |
|---------------------|
| Hoboken             |
| Christopher Street  |
| 9th Street          |
| 14th Street         |
| 23rd Street         |
| 33rd Street         |