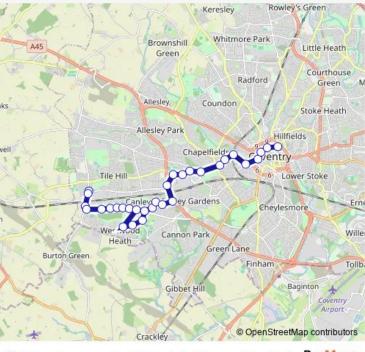

## Bus 18A Coventry - Tile Hill South via Westwood Bus Park

## Go to website

| <b>Direction</b><br>Pool Meadow Bus Stat | ion — Trevor Close | Route sched<br>Pool Meado |
|------------------------------------------|--------------------|---------------------------|
| 30 stops                                 |                    | Monday                    |
| Open route schedule                      |                    | Tuesday                   |
| Pool Meadow Bus Stat                     | ion                |                           |
| Well St                                  |                    | Wednesday                 |
| St Johns Church                          |                    | Thursday                  |
| Starley Rd                               |                    | Friday                    |
| Vincent St                               |                    | Saturday                  |
| The Arches                               |                    | Sunday                    |
| Farman Rd                                |                    | Route info                |
| Queensland Ave                           |                    | Direction: Po             |
| Hearsall Common                          |                    | Stops: 30                 |
| Hearsall Court                           |                    | Trip Duratior             |
| Spring Place                             |                    | A45                       |
| Renown Ave                               |                    | and the second            |
| Silver Birch Ave                         |                    | əks                       |
| Prior Deram Park                         |                    | well                      |
| John Ross Avenue                         |                    | Sil                       |
| Wendiburgh St                            |                    | n                         |
| Mitchell Ave                             |                    | Burton Gree               |
| Torwood Close                            |                    | min t                     |
| Longwood Close                           |                    | 184 Course                |
| Torwood Close                            |                    | 18A — Cover               |

Route info Direction: Pool Meadow Bus Station Stops: 30 Trip Duration: 0 hour 34 min

18A — Coventry - Tile Hill South via Westwood Bus Park BusMaps

Westwood Academy

Ten Shilling Wood

Wolfe Rd

Marler Rd

Warren Green

## Direction<br/>Trevor Close — Pool Meadow Bus Station31 stopsOpen route scheduleTrevor CloseRex CloseTile Hill Rail StationDalmeny RdMarina CloseBradney GreenWarren GreenMarler RdWolfe RdTen Shilling Wood