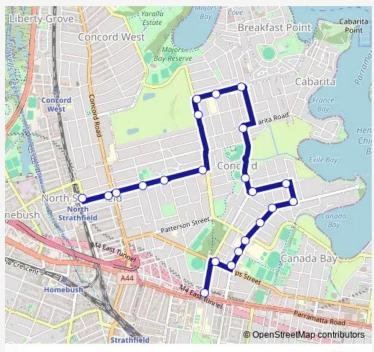

## Direction

St Mary's Catholic Primary School, Broughton St — North Strathfield Station, Queen St

22 stops

Open route schedule

St Mary's Catholic Primary School, Broughton St

Gipps St At Broughton St

Burwood Rd At Gipps St

Burwood Rd At Stanley St

Burwood Rd At Crane St

Burwood Rd At Wallace St

Burwood Rd At La Mascotte Av

Burwood Rd At Salt St

Zoeller St Before Tremere St

Zoeller St At Broughton St

Greenlees Park, Ian Pde

Cabarita Junction, Frederick St

Brays Rd At Mortlake St

Brays Rd At Noble St

Brays Rd At Majors Bay Rd

Majors Bay Rd At Archer St

Concord Shops, Wellbank St

Wellbank St Opp Concord Library

Wellbank St Opp Central Park

Concord Fire Station, Wellbank St

Wellbank St After Concord Rd

| Route schedule<br>St Mary's Catholic Primary School, Broughton St — North<br>Strathfield Station, Queen St |  |
|------------------------------------------------------------------------------------------------------------|--|
| 15:18                                                                                                      |  |
| 15:18                                                                                                      |  |
| 15:18                                                                                                      |  |
| 15:18                                                                                                      |  |
| 15:18                                                                                                      |  |
| _                                                                                                          |  |
| _                                                                                                          |  |
|                                                                                                            |  |