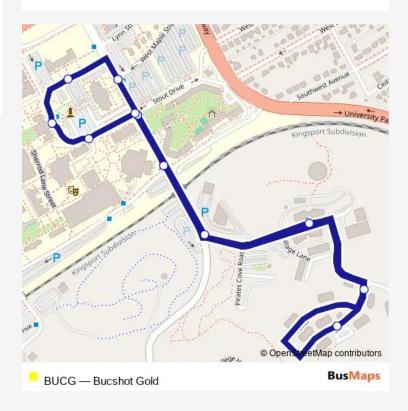

## Bus BUCG Bucshot Gold

Direction

Buc Ridge Shelter — Buc Ridge Shelter

12 stops

Open route schedule

Buc Ridge Shelter

Buc Ridge Stop Sign

Buc Ridge Phase 3

Treasure Lane and Southwest

**Rogers-Stout Hall** 

Gilbreath & Maple - Burgin Dossett Hall

Univ School

Gilbreath Hall

Reece Museum

Rogers-Stout Hall

Gilbreath & Seehorn - Sherrod Library

Route info Direction: Buc Ridge Shelter Stops: 12

Trip Duration: 0 hour 12 min