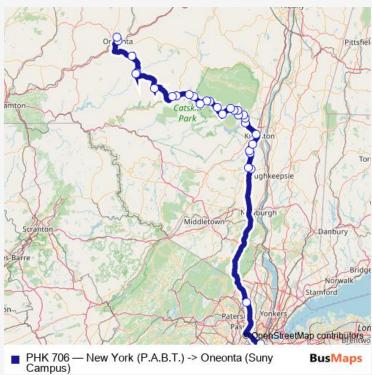

## Bus PHK 706 New York (P.A.B.T.) -> Oneonta (Suny Campus)

## Go to website

| <b>Direction</b><br>New York (P.A.B.T.) — Oneonta (Suny) | Ro<br>Ne |
|----------------------------------------------------------|----------|
| 30 stops                                                 | M        |
| Open route schedule                                      | -        |
| New York (P.A.B.T.)                                      | U TU     |
| Ridgewood                                                | vv       |
| New Paltz (Park & Ride)                                  | Th       |
| New Paltz                                                | Fr       |
| Tillson                                                  | Sa       |
| Rosendale                                                | Su       |
| Bloomington                                              | Ro       |
| Kingston                                                 | Di       |
| West Hurley                                              | St<br>Tr |
| Maverick Road                                            |          |
| Woodstock                                                | A        |
| Bearsville                                               | X        |
| Shady                                                    | amton    |
| Lake Hill                                                | 27       |
| Willow                                                   | 2        |
| Mount Tremper                                            | Se       |
| Phoenicia                                                | is-Barre |
| Allaben                                                  | m        |