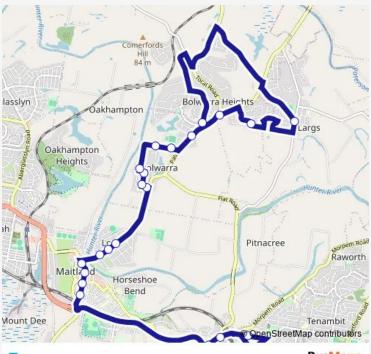

## Direction

Maitland Grossmann High School, Cumberland St — Highland Way At Hunterglen Dr

21 stops

Open route schedule

Maitland Grossmann High School, Cumberland St

Melbourne St At Lawes St

Melbourne St Opp Tyrell St

Church St After Steam St

St Marys Anglican Church, Church St

Church St After Caroline PI

High St Opp Maitland City Library

Belmore Rd At Brisbane St

Belmore Rd At Nillo St

Belmore Rd At Allan St

Westbourne Rd At Paterson Rd

Addison Rd After Westbourne Rd

Addison Rd At Bayswater Rd

Kensington Rd After Bayswater Rd

Bolwarra Rd Opp Maitland Rd

Bolwarra Heights Public School Bolwarra Rd

Paterson Rd Opp Bolwarra Uniting Church

Paterson Rd After Tocal Rd

Corina Av At Dalveen Rd

High St At Largs Av

Highland Way At Hunterglen Dr

| Route schedule<br>Maitland Grossmann High School, Cumberland St —<br>Highland Way At Hunterglen Dr |       |
|----------------------------------------------------------------------------------------------------|-------|
| Monday                                                                                             | 16:00 |
| Tuesday                                                                                            | 16:00 |
| Wednesday                                                                                          | 16:00 |
| Thursday                                                                                           | 16:00 |
| Friday                                                                                             | 16:00 |
| Saturday                                                                                           | _     |
| Sunday                                                                                             | _     |
|                                                                                                    |       |

Route info

Direction: Maitland Grossmann High School, Cumberland St

Stops: 21

Trip Duration: 0 hour 32 min

1424 — Maitland Grossman HS to Bolwarra

**BusMaps** 

1424 School Bus time schedules and route maps are available in an offline PDF at busmaps.com. Use the busmaps.com website to see live bus times, train schedule or subway schedule, and step-by-step directions for all public transit in Maitland