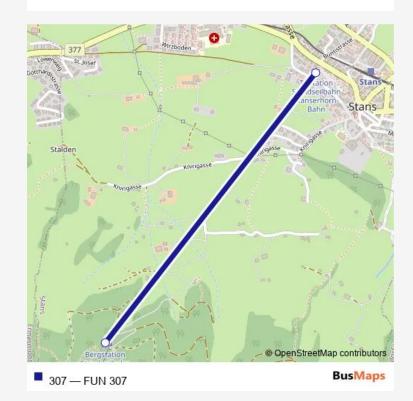

## Funicular 307 FUN 307

Go to website

## Direction

Kälti — Stans (Talstation Stanserhorn)

2 stops

Open route schedule

Kälti

Stans (Talstation Stanserhorn)

| Route schedule<br>Kälti — Stans (Talstation Stanserhorn) |       |
|----------------------------------------------------------|-------|
| Monday                                                   | _     |
| Tuesday                                                  | _     |
| Wednesday                                                | _     |
| Thursday                                                 | 19:30 |
| Friday                                                   | 19:30 |
| Saturday                                                 | 19:30 |
| Sunday                                                   | _     |

Route info

Direction: Kälti

Stops: 2

Trip Duration: 0 hour 9 min

307 Funicular time schedules and route maps are available in an offline PDF at busmaps.com. Use the busmaps.com website to see live bus times, train schedule or subway schedule, and step-by-step directions for all public transit in Stans