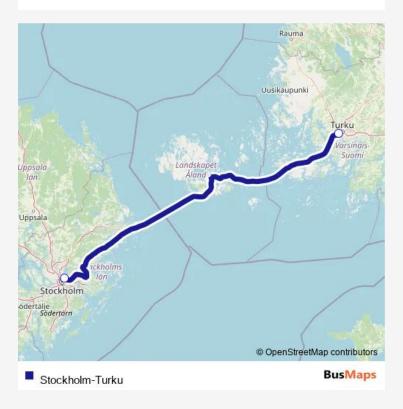

## Direction

Stockholm — Turku

2 stops

Open route schedule

Stockholm

Turku

| Route schedule<br>Stockholm — Turku |       |
|-------------------------------------|-------|
| Monday                              | _     |
| Tuesday                             | 20:00 |
| Wednesday                           | -     |
| Thursday                            | -     |
| Friday                              | _     |
| Saturday                            | 08:10 |
| Sunday                              | -     |

Route info

Direction: Stockholm

Stops: 2

Trip Duration: 14 hour 15 min

Ferry time schedules and route maps are available in an offline PDF at busmaps.com. Use the busmaps.com website to see live bus times, train schedule or subway schedule, and step-by-step directions for all public transit in Stockholm