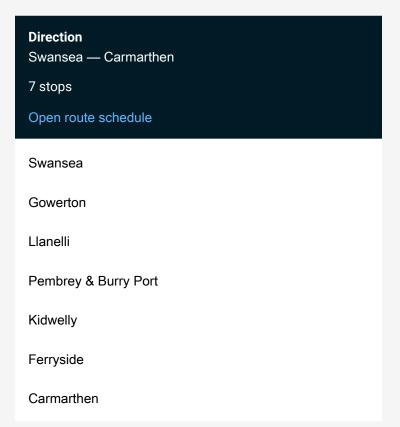

## Rail Gw:Swa->Cmn GW train service from SWA to Cmn

Go to website

| Route schedule<br>Swansea — Carmarthen |             |
|----------------------------------------|-------------|
| Monday                                 | _           |
| Tuesday                                | _           |
| Wednesday                              | _           |
| Thursday                               | _           |
| Friday                                 | _           |
| Saturday                               | 09:29-15:39 |
| Sunday                                 | _           |

Route info

Direction: Swansea

Stops: 7

Trip Duration: 0 hour 43 min

Gw:Swa->Cmn Rail time schedules and route maps are available in an offline PDF at busmaps.com. Use the busmaps.com website to see live bus times, train schedule or subway schedule, and step-by-step directions for all public transit in Swansea