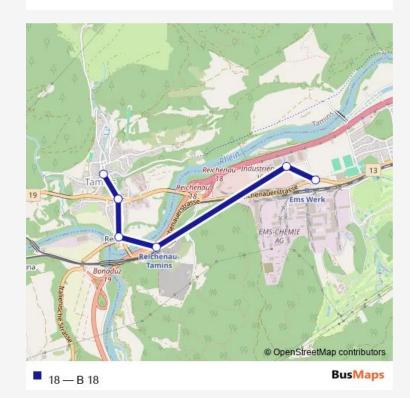

## **Direction**

Tamins, Unterdorf — Domat/Ems, Chemie

7 stops

## Open route schedule

Tamins, Unterdorf

Tamins, Oberdorf

Tamins, Unterdorf

Reichenau-Tamins, Adler

Reichenau-Tamins, Bahnhof

Domat/Ems, Parc industrial

Domat/Ems, Chemie