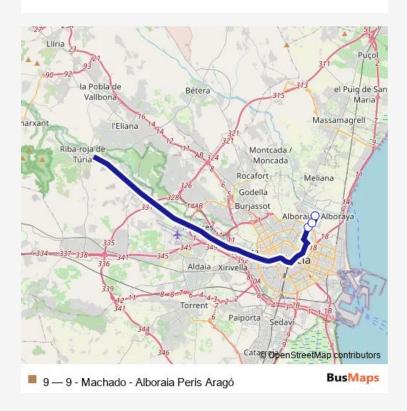

## Metro 99 - Machado - Alboraia Peris Aragó

## Go to website

Direction

Machado — Alboraia Peris Aragó

3 stops

Open route schedule

Machado

Alboraia Palmaret

Alboraia Peris Aragó