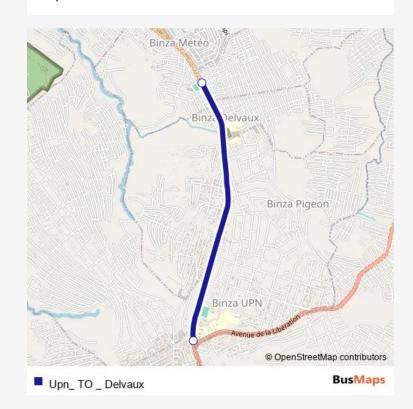

Route info

Direction: unknown

Stops: 2

Trip Duration: 0 hour 10 min

Bus time schedules and route maps are available in an offline PDF at busmaps.com. Use the busmaps.com website to see live bus times, train schedule or subway schedule, and step-by-step directions for all public transit in Kinshasa