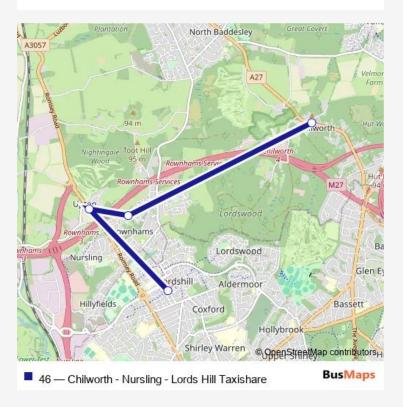

## Bus 46 Chilworth - Nursling - Lords Hill Taxishare

## Direction The Chilworth Arms — Library 4 stops Open route schedule The Chilworth Arms Hurricane Drive Upton Crescent Library

Monday–Tuesday09:45Wednesday–Thursday–Friday09:45Saturday–Sunday–

Route info Direction: The Chilworth Arms Stops: 4 Trip Duration: 0 hour 17 min

Route schedule

The Chilworth Arms — Library

| <b>Direction</b><br>Library — The Chilworth Arms | Route schedule<br>Library — The Chilworth Arms |
|--------------------------------------------------|------------------------------------------------|
| 4 stops                                          | Monday –                                       |
| Open route schedule                              |                                                |
| Library                                          | Tuesday 11:00-13:00<br>Wednesday –             |
| Upton Crescent                                   |                                                |
| Hurricane Drive                                  | Thursday –                                     |
| The Chilworth Arms                               | Friday 11:00-13:00                             |
|                                                  | Saturday –                                     |
|                                                  | Sunday –                                       |
|                                                  |                                                |
|                                                  | Route info                                     |
|                                                  | Direction: Library                             |
|                                                  | Stops: 4                                       |
|                                                  | Trip Duration: 0 hour 17 min                   |