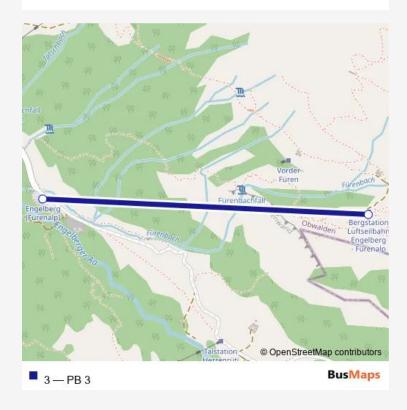

## Cable car 3 PB 3

Route info

Direction:

Stops: 0

Trip Duration: - min

3 Cable car time schedules and route maps are available in an offline PDF at busmaps.com. Use the busmaps.com website to see live bus times, train schedule or subway schedule, and step-by-step directions for all public transit in Altdorf