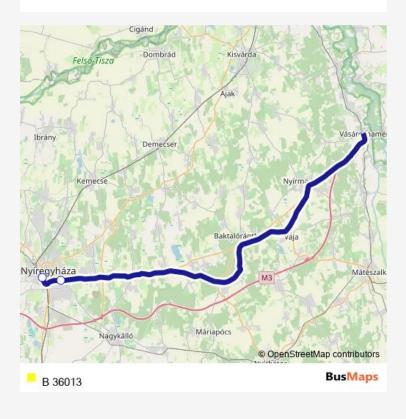

Route info

Direction:

Stops: 0

Trip Duration: - min

B 36013 Bus time schedules and route maps are available in an offline PDF at busmaps.com. Use the busmaps.com website to see live bus times, train schedule or subway schedule, and step-by-step directions for all public transit in Nyiregyhaza