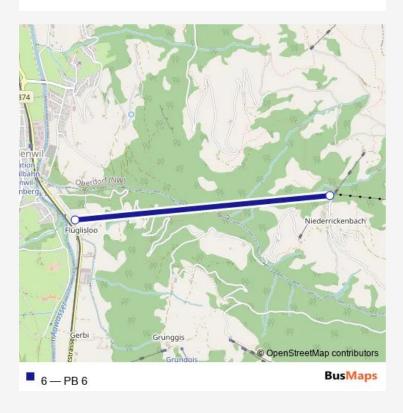

## Cable car 6 PB 6

## Go to website

Direction

undefined — undefined

0 stops

Open route schedule

| Route schedule<br>undefined — undefined |       |
|-----------------------------------------|-------|
| Monday                                  | 13:10 |
| Tuesday                                 | 13:10 |
| Wednesday                               | 13:10 |
| Thursday                                | 13:10 |
| Friday                                  | 13:10 |
| Saturday                                | 13:10 |
| Sunday                                  | 13:10 |

Route info

Direction:

Stops: 0

Trip Duration: - min

6 Cable car time schedules and route maps are available in an offline PDF at busmaps.com. Use the busmaps.com website to see live bus times, train schedule or subway schedule, and step-by-step directions for all public transit in Stans