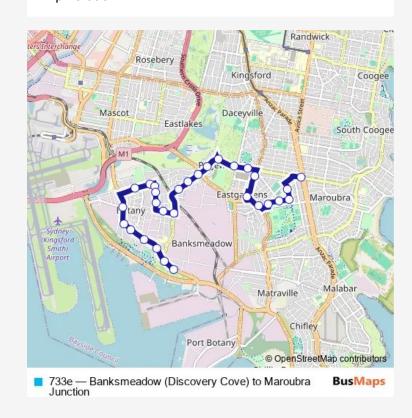

## School Bus 733e Banksmeadow (Discovery Cove) to Maroubra Junction

Go to website

Direction
undefined — undefined
0 stops
Open route schedule

| Route schedule undefined — undefined |       |
|--------------------------------------|-------|
| Monday                               | 07:26 |
| Tuesday                              | 07:26 |
| Wednesday                            | 07:26 |
| Thursday                             | 07:26 |
| Friday                               | 07:26 |
| Saturday                             | _     |
| Sunday                               | _     |

Route info

Direction:

Stops: 0

Trip Duration: - min

733e School Bus time schedules and route maps are available in an offline PDF at busmaps.com. Use the busmaps.com website to see live bus times, train schedule or subway schedule, and step-by-step directions for all public transit in Sydney