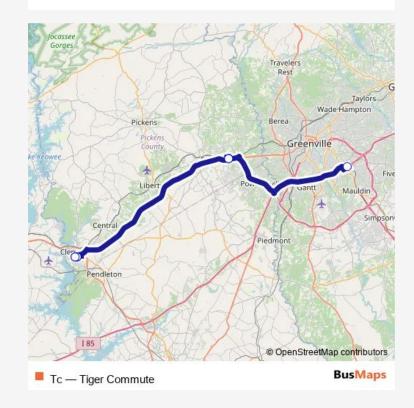

## **Direction**

East Library Circle — East Library Circle

7 stops

Route info

Direction: East Library Circle

Stops: 7

Trip Duration: 2 hour 20 min

| Open route schedule           |
|-------------------------------|
| East Library Circle           |
| Hendrix Outbound              |
| Wal- Mart Super Center        |
| CU-lcar                       |
| Wal- Mart Super Center        |
| Hendrix Ctr West              |
| Academic Success Center (Asc) |

Route info

Direction: East Library Circle

Stops: 7

Trip Duration: 2 hour 20 min

Tc Bus time schedules and route maps are available in an offline PDF at busmaps.com. Use the busmaps.com website to see live bus times, train schedule or subway schedule, and step-by-step directions for all public transit in Clemson