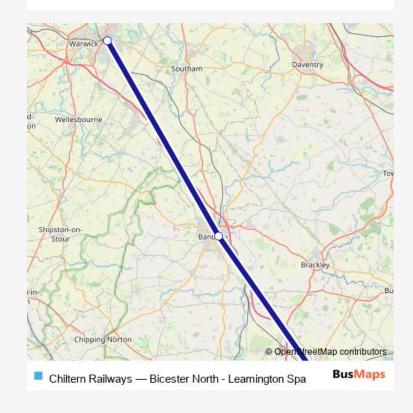

Route info

Direction: Bicester North

Stops: 3

Trip Duration: 1 hour 5 min

Chiltern Railways Rail Replacement Bus Service time schedules and route maps are available in an offline PDF at busmaps.com. Use the busmaps.com website to see live bus times, train schedule or subway schedule, and step-by-step directions for all public transit in Warwick