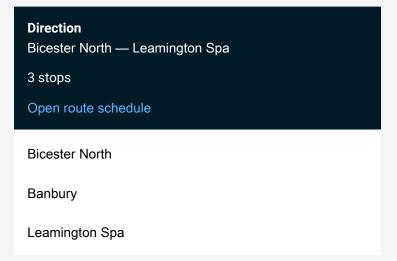

Route info

Direction: Bicester North

Stops: 3

Trip Duration: 1 hour 5 min

Chiltern Railways Rail Replacement Bus Service time schedules and route maps are available in an offline PDF at busmaps.com. Use the busmaps.com website to see live bus times, train schedule or subway schedule, and step-by-step directions for all public transit in Warwick