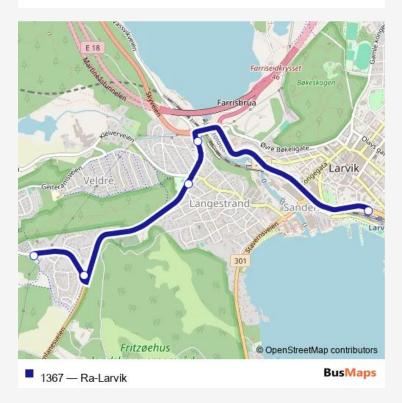

### Direction

Ra ungdomsskole — Larvik stasjon

5 stops

Open route schedule

Ra ungdomsskole

Veldrebakken

Høysteinane

Granveien

Larvik stasjon