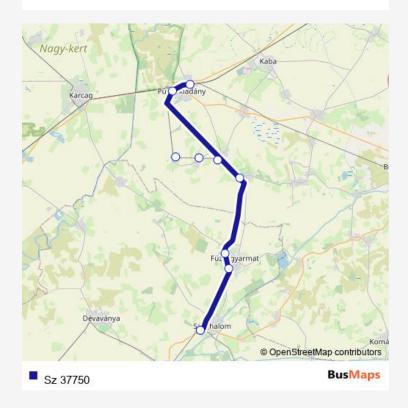

## Rail Sz 37750

## Route info

No Stops

Sz 37750 Rail time schedules and route maps are available in an offline PDF at busmaps.com. Use the busmaps.com website to see live bus times, train schedule or subway schedule, and step-by-step directions for all public transit in Puspokladany