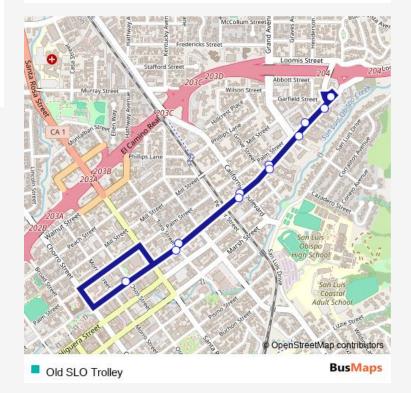

## Direction

Monterey at La Cuesta Inn — Monterey at La Cuesta Inn 12 stops

## Open route schedule

Monterey at La Cuesta Inn

Monterey at Grand

Monterey at Grove

Monterey at California

Monterey at Toro

Monterey at Osos

Monterey at Toro

Monterey at California

Monterey at Grove

Monterey at Grand

Monterey at The Peach Tree Inn

Monterey at La Cuesta Inn

| Route schedule<br>Monterey at La Cuesta Inn — Monterey at La Cu | uesta Inn |
|-----------------------------------------------------------------|-----------|
| Monday                                                          | _         |
| Tuesday                                                         | _         |
| Wednesday                                                       | _         |
| Thursday 17                                                     | :00-20:40 |
| Friday                                                          | _         |
| Saturday                                                        | _         |
| Sunday                                                          | _         |