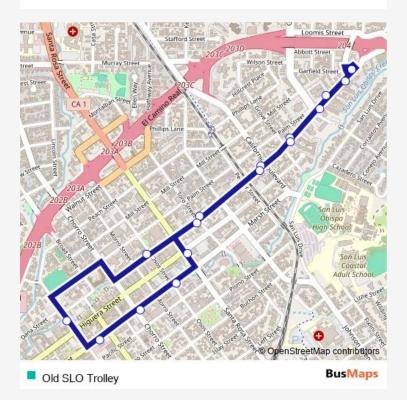

## Direction

Monterey at La Cuesta Inn — Monterey at La Cuesta Inn

17 stops

Open route schedule

Monterey at La Cuesta Inn

Monterey at Grand

Monterey at Grove

Monterey at California

Monterey at Toro

Monterey at Osos

Nipomo at Higuera

Marsh at Broad

Marsh at Chorro

Marsh at Osos

Santa Rosa at Higuera

Monterey at Toro

Monterey at California

Monterey at Grove

Monterey at Grand

Monterey at The Peach Tree Inn

Monterey at La Cuesta Inn

| Route schedule<br>Monterey at La Cuesta Inn — Monterey at La Cuesta | ı Inn |
|---------------------------------------------------------------------|-------|
| Monday                                                              | _     |
| Tuesday                                                             | _     |
| Wednesday                                                           | _     |
| Thursday 17:00-2                                                    | 20:40 |
| Friday                                                              | _     |
| Saturday                                                            | _     |
| Sunday                                                              | _     |
| Route info                                                          |       |