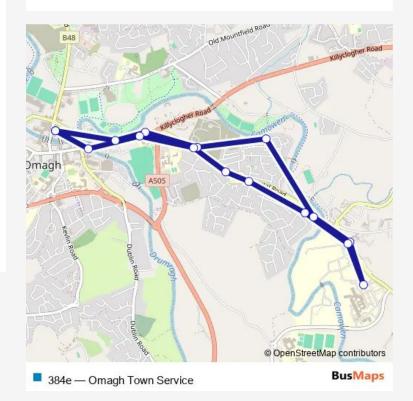

## **Direction**

Omagh Bus Station — Omagh Bus Station

16 stops

Open route schedule

Omagh Bus Station

Campsie

County Primary School

Tyrone County Hospital

Edinburgh Park

Georgian VIIas

**Hospital Crossroads** 

Omagh Hospital

**Hospital Crossroads** 

Georgian Villas

Orangefield Park

Clements Villas

Tyrone County Hospital

Omagh County Ps

Campsie

Omagh Bus Station

| Route schedule<br>Omagh Bus Station — Omagh Bus Station |             |
|---------------------------------------------------------|-------------|
| Monday                                                  | 08:30-17:10 |
| Tuesday                                                 | 08:30-17:10 |
| Wednesday                                               | 08:30-17:10 |
| Thursday                                                | 08:30-17:10 |
| Friday                                                  | 08:30-17:10 |
| Saturday                                                | 10:40-16:45 |
| Sunday                                                  | _           |