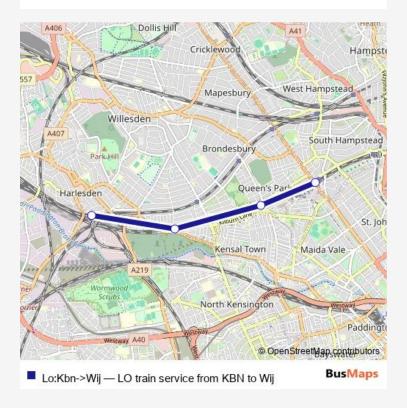

## Rail Lo:Kbn->Wij LO train service from KBN to Wij

## Direction

Kilburn High Road — Willesden Junction

4 stops

Open route schedule

Kilburn High Road

Queens Park (London)

Kensal Green

Willesden Junction