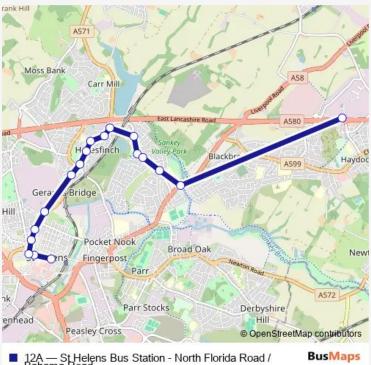

## Bus 12A St Helens Bus Station - North Florida Road / Bahama Road

## Go to website

| <b>Direction</b><br>St Helens Bus Station — Bahama Road | Route :<br>St Hele |
|---------------------------------------------------------|--------------------|
| 18 stops                                                | Monda              |
| Open route schedule                                     |                    |
| St Helens Bus Station                                   | Tuesda             |
| Claughton Street                                        | weune              |
| Baldwin Street                                          | Thursc             |
| Ward Street                                             | Friday             |
| Crab Street                                             | Saturd             |
| Hill Street                                             | Sunday             |
| Kingfisher Drive                                        | Route              |
| Islands Brow                                            | Directio           |
| Woodlands Road                                          | Stops:<br>Trip Du  |
| Derwent Road                                            | rank Hill          |
| Woodlands Road                                          |                    |
| Newlands Road                                           | Moss Ba            |
| Woodlands Road                                          |                    |
| Chain Lane                                              | ad                 |
| Coalville Road                                          | Gera               |
| Paisley Avenue                                          | HIII               |
|                                                         | 000                |

info tion: St Helens Bus Station

: 18

ouration: 0 hour 18 min

12A — St Helens Bus Station - North Florida Road / Bahama Road

12A Bus time schedules and route maps are available in an offline PDF at busmaps.com. Use the busmaps.com website to see live bus times, train schedule or subway schedule, and step-by-step directions for all public transit in St Helens