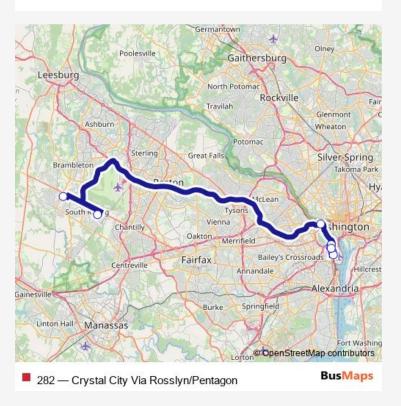

## Bus 282 Crystal City Via Rosslyn/Pentagon

## Go to website

| <b>Direction</b><br>Stone Ridge li — Eads ST & 12th St | Rout<br>Ston |
|--------------------------------------------------------|--------------|
| 8 stops                                                | Mon          |
| Open route schedule                                    | _            |
| Stone Ridge li                                         | Tues         |
|                                                        | Wed          |
| East Gate                                              | Thur         |
| Rosslyn Am                                             | ا من ما      |
| Fern ST & Army Navy Dr                                 | Frida        |
| Pentagon Bus Bay L6                                    | Satu         |
| 18th ST & Route 1                                      | Sund         |
| 23rd ST & Crystal Dr                                   | Rout         |
| Eads ST & 12th St                                      | Dire         |
|                                                        | Ston         |