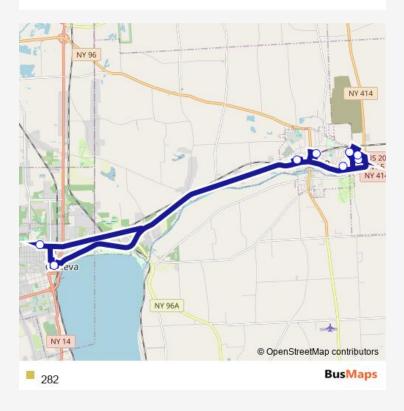

## Direction

County Office Building Waterloo — County Office Building Waterloo

9 stops

Open route schedule

County Office Building Waterloo

**Finger Lakes Textile** 

Walmart-Waterloo (South East Corner)

E Main St Apartments-Waterloo

Geneva Exchange Lot-Geneva

Geneva General Hospital-Geneva

Lafayette Apts. (On W. William Street, Waterloo)

Church & E. Elizabeth St. Waterloo

County Office Building Waterloo

| 06:00-17:00 |
|-------------|
| 06:00-17:00 |
| 06:00-17:00 |
| 06:00-17:00 |
| 06:00-17:00 |
| _           |
| _           |
|             |
|             |

Route info

Direction: County Office Building Waterloo

Stops: 9

Trip Duration: 1 hour 0 min

282 Bus time schedules and route maps are available in an offline PDF at busmaps.com. Use the busmaps.com website to see live bus times, train schedule or subway schedule, and step-by-step directions for all public transit in Waterloo