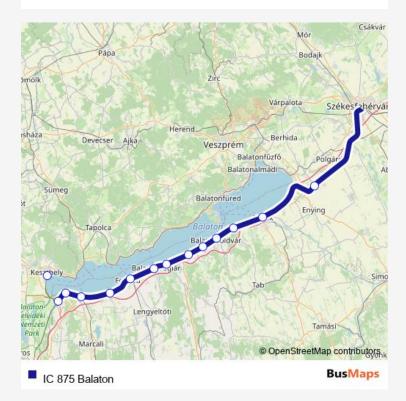

## Rail IC 875 Balaton

Go to website

Direction
undefined — undefined

0 stops

Open route schedule

| Route schedule undefined — undefined |       |
|--------------------------------------|-------|
| Monday                               | 12:48 |
| Tuesday                              | 12:48 |
| Wednesday                            | 12:48 |
| Thursday                             | 12:48 |
| Friday                               | 12:48 |
| Saturday                             | 12:48 |
| Sunday                               | 12:48 |